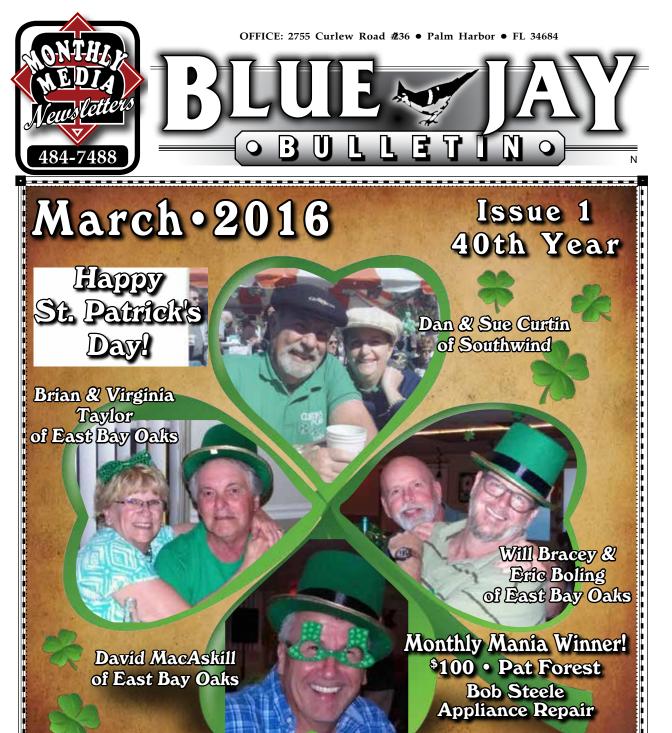

# St. Patricks Dav

by Sally Ericson, Co-Chairperson

to be, but just for fun, we all adopt the tradition from the "Ole Sod". And if you don't see Leprechauns, cute little sprites or fairies or find that Pot'O Gold, I guarantee you will still have a fantastic evening enjoying the event. Ron and the Classics are playing the music. Mark your calendars for Saturday, March 12th.. 7:00 p.m..... Price of per person \$7.00.....Call Jackie Triplett for more info 771-7957

Happy St. Patrick's Day and good luck to all. BLUE JAY BULLETIN MARCH, 2016